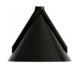

## SP JEWE 03 /SP JEWD 03 Design by Yonoh

Collection consisting of suspended lamps made of aluminium and recycled abs arch. Available in four versions. Built-in dimmable or not dimmable LED light

Typology: suspended

## **JEWEL / DRIVER INCLUDED DIMMABLE**

Type Article Colours / Finish Source 3 x 6,5W - optic ~ 38° beam **3000K\*, 2700K** dimmable SP JEWD 03 NE black / NE black GE greige / NE black\*\* upon request\*\*