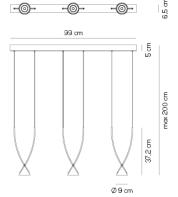

## SP JEWE 03 /SP JEWD 03 Design by Yonoh

Collection consisting of suspended lamps made of aluminium and recycled abs arch. Available in four versions. Built-in dimmable or not dimmable LED light

Typology: suspended

## **JEWEL / DRIVER INCLUDED DIMMABLE**

Type Article Colours / Finish Source 3 x 6,5W - optic ~ 38° beam **3000K\*, 2700K** dimmable SP JEWD 03 NE black / NE black GE greige / NE black\*\* upon request\*\*

Kg 3,5 M<sup>3</sup> 0.0208

**( €** ⊕ IP20 CRI>90

**LED** ~2013 lm\* ~103 lm/W\*

220-240VAC

example composition code SP JEWD 03 NE NE LED

Available colors

GE/NE Greige/Black Upon request

SPJEWD 03 \_ \_ \_ LED