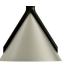

## SP JEWE 03 /SP JEWD 03 Design by Yonoh

Collection consisting of suspended lamps made of aluminium and recycled abs arch. Available in four versions. Built-in dimmable or not dimmable LED light

Typology: suspended

## **JEWEL / DRIVER INCLUDED DIMMABLE**

Type Article Colours / Finish Source 3 x 6,5W - optic ~ 38° beam **3000K\*, 2700K** dimmable SP JEWD 03 NE black / NE black GE greige / NE black\*\* upon request\*\*