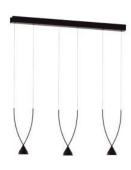

## SP JEWE 03 /SP JEWD 03 Design by Yonoh

Collection consisting of suspended lamps made of aluminium and recycled abs arch. Available in four versions. Built-in dimmable or not dimmable LED light

Typology: suspended

## **JEWEL / DRIVER INCLUDED DIMMABLE**

Type Article Colours / Finish Source 3 x 6,5W - optic ~ 38° beam **3000K\*, 2700K** dimmable SP JEWD 03 NE black / NE black GE greige / NE black\*\* upon request\*\*

Kg 3,5 M<sup>3</sup> 0.0208

**( €** ⊕ IP20 CRI>90

**LED** ~2013 lm\* ~103 lm/W\*

220-240VAC

example composition code SP JEWD 03 NE NE LED

Available colors

GE/NE Greige/Black Upon request

SPJEWD 03 \_ \_ \_ LED